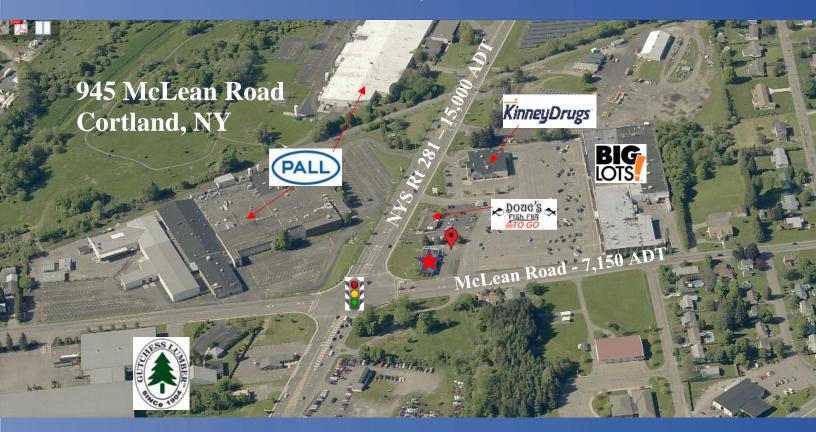

## 2,200 SF Office/Retail-\$12N/SF

2,200 square feet of flexible office or retail space located on a busy corner with a traffic light.

This Cortlandville location is directly on the main corridor connecting Ithaca and Syracuse offering great local and commuter traffic with high visibility.

## **Employers close to Site**

185 CLINTON AVE, CORTLAND, NY 13045 607-218-6221 | YAMANCI.COM

Contact: Steve Cinquanti, CCIM Associate Broker Cell: 607-423-7800 Office: 607-218-6221

Email: steve@yaman.com