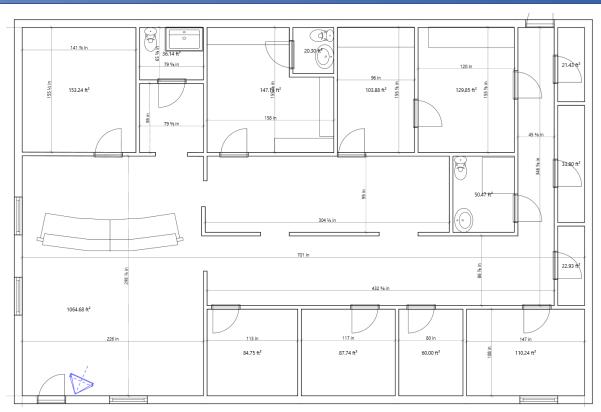

## 2,200 SF Office/Retail-\$12N/SF

2,200 square feet of flexible office or retail space located on a busy corner with a traffic light.

This Cortlandville location is directly on the main corridor connecting Ithaca and Syracuse offering great local and commuter traffic with high visibility.