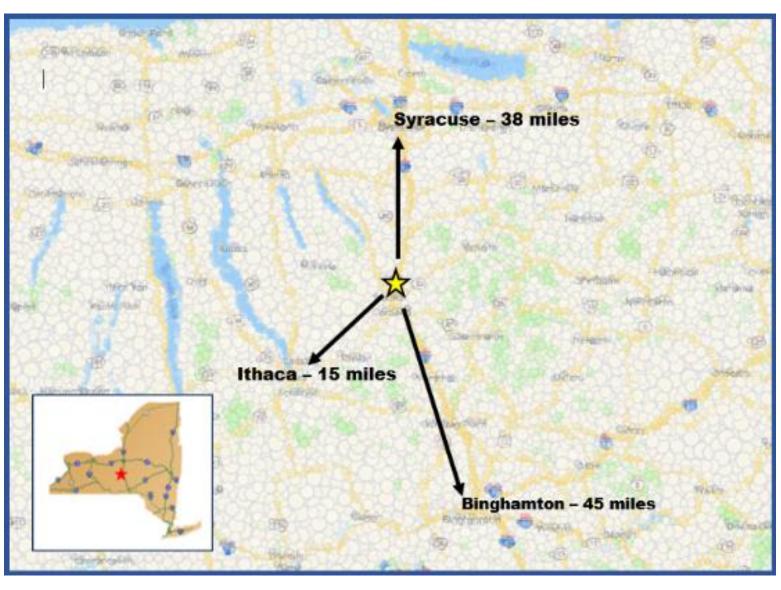

## 2,200 SF Office/Retail-\$12N/SF

2,200 square feet of flexible office or retail space located on a busy corner with a traffic light.

This Cortlandville location is directly on the main corridor connecting Ithaca and Syracuse offering great local and commuter traffic with high visibility.